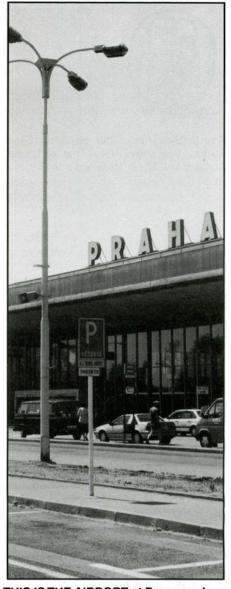

Cost of the tour is \$1995 from Newark, New Jersey, and \$2195 from Seattle, Washington. Travel arrangements to either city can be made with Travel House. Air travel is via scheduled SAS flights.

THIS IS THE AIRPORT at Prague, where the 398th tour group will land before moving on to Pilsen, Czech Republic, for 50th anniversary VE ceremonies and other Last Mission activities. A day tour of Prague is also on the May 4-13, 1995, itinerary.