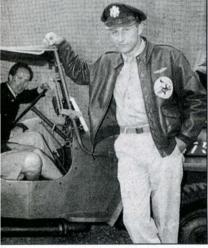

GERMANY S QUITS

ROBERT WALLINGFORD, 602 pilot, displays a copy of the Royston Crow published on VE Day, 50 years ago, or two weeks after he flew on The Last Mission.

of a number of Army ground forces who liberated Pilsen in May of 1945.