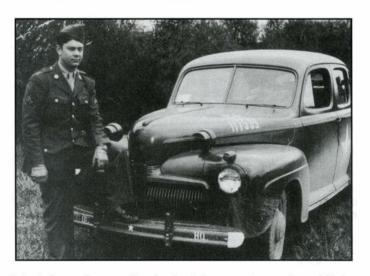

GERMANY S QUITS

ROBERT WALLINGFORD, 602 pilot, displays a copy of the Royston Crow published on VE Day, 50 years ago, or two weeks after he flew on The Last Mission.

of a number of Army ground forces who liberated Pilsen in May of 1945.