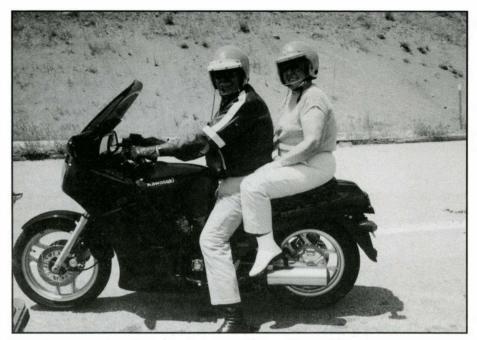

Continued on page 2

AMONG THOSE who will be journeying to Pilsen with the 398th Bomb Group in May are AI Bischoff and his wife, Olive. No motorcycle stunt, this. AI and Olive have been biking together for 58 years! A pilot with the 600th, AI still flies his own plane with the USAF Academy Aero Club in Colorado Springs. He was on the Last Mission to Pilsen on April 25, 1945.