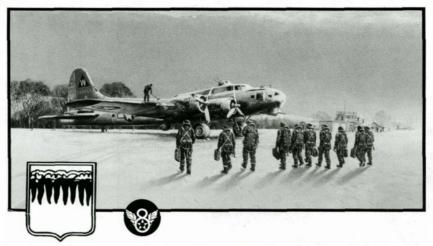

And the reason the 398th Bomb Group is planning to join in the celebration with a special tour May 4-13, 1995.

The 398th made four trips on Nazidominated Czech targets in WW II, the final being a visit to the famed Skoda Works on the war's Last Mission on April 25, 1945.

May 8 (Monday)—50th Anniversary of VE Day and liberation of Pilsen from Nazi rule. Pilsen's 700th anniversary activities. Breakfast and dinner at hotel.

May 9 (Tuesday)—Tour of Skoda Factory (Last Mission target April 25, 1945). Ceremonies at Litice honoring downed 398th combat crews. Breakfast and dinner at hotel.