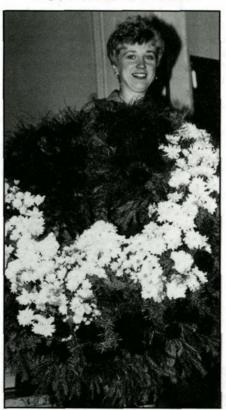

#### FOR THE FALLEN

THIS IS THE KIND and size of floral wreath that will be placed at a memorial at Pilsen, Czech Republic, next May in honor of the 398th men who were killed on the group's Last Mission, April 25, 1945. The ceremony will be held during the 398th tour to Pilsen, May 4-13, 1995. There is still time to join the special tour. Those words, from Pilsen's "Anniversary of Liberty" document, describe the reason for the city's upcoming 50th anniversary VE day celebration.